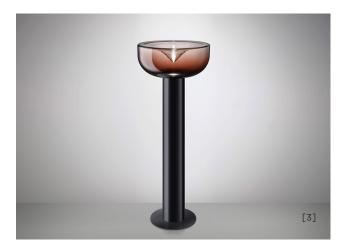

| PROJECT NAME   |  |
|----------------|--|
| SPECIFIER NAME |  |

We reserve the right to change our product specifications. Please visit www.leucos.com for the latest product information

| DIMMING PROTOCOL                                   | Dimmer on cord         |                    |     |      |
|----------------------------------------------------|------------------------|--------------------|-----|------|
| FINISH (DIFFUSER + STRUCTURE)                      | SOURCE                 | CODE               | QTY | TYPE |
| [1] Trasparent with<br>White spot + Matte<br>Black | LED 3000K<br>LED 2700K | 0013403<br>0013404 |     |      |
| [2] Smoke Grey +<br>Matte Black                    | LED 3000K<br>LED 2700K | 0013405<br>0013406 |     |      |
| [3] Shaded Burgundy +<br>Matte Black               | LED 3000K<br>LED 2700K | 0013407<br>0013408 |     |      |