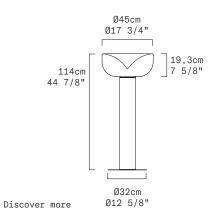

## TECHNICAL SHEET

| MATERIALS           | Diffuser: Blown Glass<br>Structure: Metal                                                                                          |  |  |
|---------------------|------------------------------------------------------------------------------------------------------------------------------------|--|--|
| DIMENSIONS          | Diffuser: [017 3/4" H7 5/8"]<br>045 cm H19,3 cm<br>Base: [012 5/8" H37 1/4"]<br>032cm H94,7cm<br>Cable lenght: [90 1/2"]<br>230 cm |  |  |
| LIGHT<br>SOURCE     | LED 1 X 14,3W 2202 lm (nominal) 3000K CRI≥90<br>LED 1 X 14,3W 2116 lm (nominal) 2700K CRI≥90                                       |  |  |
| DIMMING<br>PROTOCOL | Dimmer on cord                                                                                                                     |  |  |
| MARKING             | DRY LOCATION                                                                                                                       |  |  |
| NET WEIGHT          | 32 lbs                                                                                                                             |  |  |