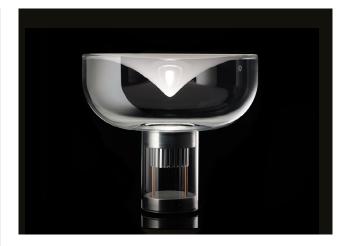

## **LEUCOS**

Toso & Massari, 2024

Special Edition

Discover more

REPLACEABLE LED

## TECHNICAL SHEET

| MATERIALS           | Diffuser: Blown Glass<br>Structure: Metal + Anodized aluminium and Natural Copper<br>Rods<br>Base: Borosilicate Glass         |  |
|---------------------|-------------------------------------------------------------------------------------------------------------------------------|--|
| DIMENSIONS          | Diffuser: [017 3/4" H75"]<br>045 cm H19,3cm<br>Base: [05 7/8" H8 1/4"]<br>015cm H20,8 cm<br>Cable lenght: [78 3/4"]<br>200 cm |  |
| LIGHT<br>SOURCE     | LED 1 X 14,3W 2202 lm (nominal) 3000K CRI≥90<br>LED 1 X 14,3W 2116 lm (nominal) 2700K CRI≥90                                  |  |
| DIMMING<br>PROTOCOL | Dimmer on cord                                                                                                                |  |
| MARKING             | DRY LOCATION                                                                                                                  |  |
| NET WEIGHT          | 17,63 lbs                                                                                                                     |  |