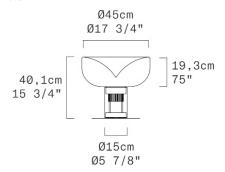

## TECHNICAL SHEET

| MATERIALS           | Diffuser: Blown Glass<br>Structure: Metal + Anodized aluminium and Natural Copper<br>Rods<br>Base: Borosilicate Glass         |  |
|---------------------|-------------------------------------------------------------------------------------------------------------------------------|--|
| DIMENSIONS          | Diffuser: [017 3/4" H75"]<br>045 cm H19,3cm<br>Base: [05 7/8" H8 1/4"]<br>015cm H20,8 cm<br>Cable lenght: [78 3/4"]<br>200 cm |  |
| LIGHT<br>SOURCE     | LED 1 X 14,3W 2202 lm (nominal) 3000K CRI≥90<br>LED 1 X 14,3W 2116 lm (nominal) 2700K CRI≥90                                  |  |
| DIMMING<br>PROTOCOL | Dimmer on cord                                                                                                                |  |
| MARKING             | DRY LOCATION                                                                                                                  |  |
| NET WEIGHT          | 17,63 lbs                                                                                                                     |  |