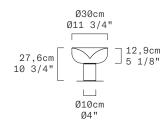

## **LEUCOS**

Toso & Massari, 2017

Upgraded

Discover more

REPLACEABLE LED

| TECHNICAL SHEET     |                                                                                                                    |  |  |  |
|---------------------|--------------------------------------------------------------------------------------------------------------------|--|--|--|
| MATERIALS           | Diffuser: Blown Glass<br>Structure: Metal                                                                          |  |  |  |
| DIMENSIONS          | Diffuser: [011 3/4" H5"] 030 cm H12,9 cm<br>Base: [04" H5 1/8"] 010cm H14,7 cm<br>Cable lenght: [78 3/4"] 200 cm   |  |  |  |
| LIGHT<br>SOURCE     | 100-240Vac 50-60Hz<br>LED 1 X 11,9W 1635 lm (nominal) 3000K CRI≥90<br>LED 1 X 11,9W 1535 lm (nominal) 2700K CRI≥90 |  |  |  |
| DIMMING<br>PROTOCOL | Dimmer on cord                                                                                                     |  |  |  |
| MARKING             | DRY LOCATION                                                                                                       |  |  |  |
| NET WEIGHT          | 7,27 Ibs                                                                                                           |  |  |  |