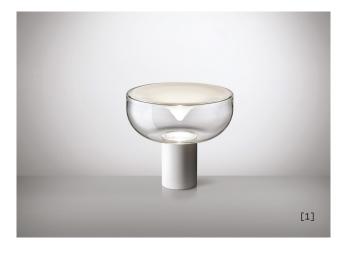

## **LEUCOS**

Toso & Massari, 2017

Upgraded

Discover more

REPLACEABLE LED

| TECHNICAL SHEET     |                                                                                                                    |  |  |  |
|---------------------|--------------------------------------------------------------------------------------------------------------------|--|--|--|
| MATERIALS           | Diffuser: Blown Glass<br>Structure: Metal                                                                          |  |  |  |
| DIMENSIONS          | Diffuser: [011 3/4" H5"] 030 cm H12,9 cm<br>Base: [04" H5 1/8"] 010cm H14,7 cm<br>Cable lenght: [78 3/4"] 200 cm   |  |  |  |
| LIGHT<br>SOURCE     | 100-240Vac 50-60Hz<br>LED 1 X 11,9W 1635 lm (nominal) 3000K CRI≥90<br>LED 1 X 11,9W 1535 lm (nominal) 2700K CRI≥90 |  |  |  |
| DIMMING<br>PROTOCOL | Dimmer on cord                                                                                                     |  |  |  |
| MARKING             | DRY LOCATION                                                                                                       |  |  |  |
| NET WEIGHT          | 7,27 Ibs                                                                                                           |  |  |  |